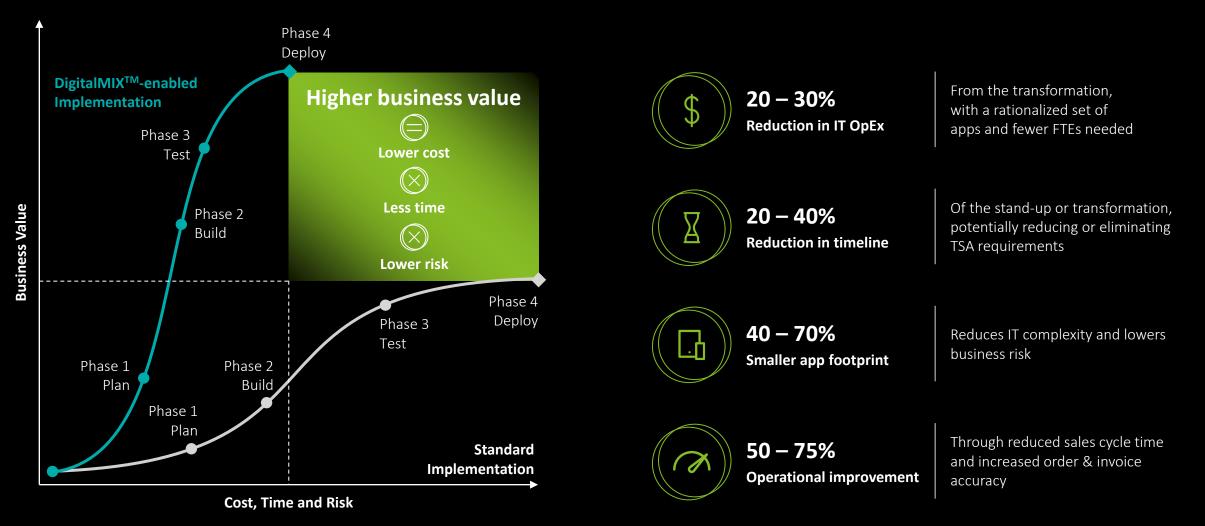

## DigitalMIX<sup>™</sup> enables standup to the target state faster

# Digital MIX<sup>TM</sup> implementation accelerated

DigitalMIX<sup>TM</sup> will achieve a **20 – 40% acceleration** 

over a similar project without accelerators and thus reduce costs.